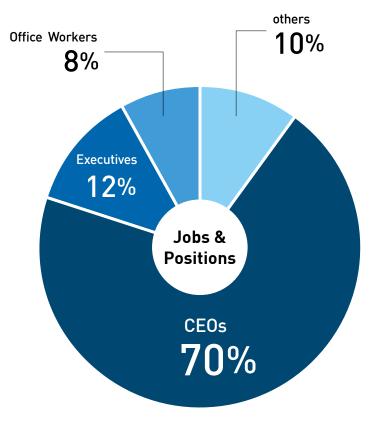

### by jobs and positions

As our catchy phrase, a lifestyle business magazine for CEOs, 70% of our readers are CEOs (80% if other executives are included), opinion leaders of companies. Obviouslty, the stakeholders of Korean business economy are our major subscribers.