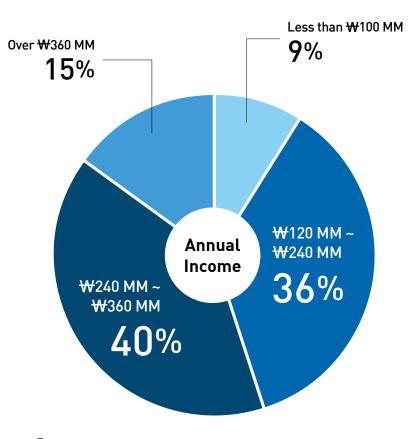

### by annual income

Because 30s-50s are our main readers, 90% of them makes more than 10 million won a year on average. This proves that our readers enjoy their consumption culture by their active ideas.