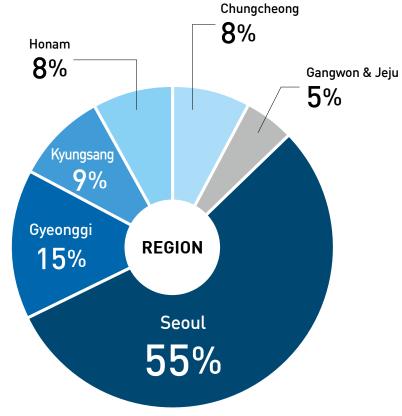

### By Region

Greater Seoul area, where people find what's trending, we have 70% of our readers. That is why our subscribers are mainly lifestyle and social agenda readers.