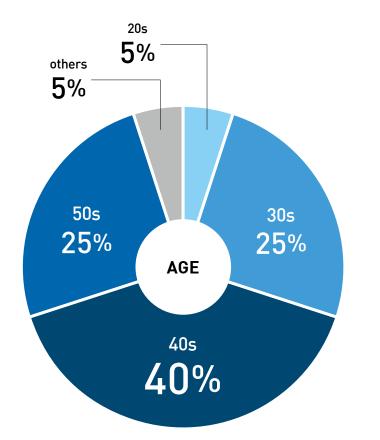

### By Ages

90% of our readers are 30-50s and are also known as active consumers and mojority of purchasing decision makers in their families. They also tent to have a very specific taste on brands and companies.

### by annual income

Because 30s-50s are our main readers, 90% of them makes more than 10 million won a year on average. This proves that our readers enjoy their consumption culture by their active ideas.